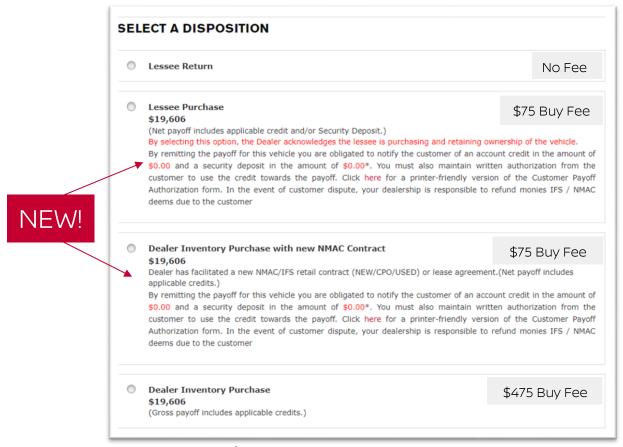

- I, the Lessee, confirm that the mileage stated reflects the actual mileage of the vehicle and the Odometer was not altered.
- I, the Lessee, have reviewed the Payoff Authorization form
- I, the Lessee, confirm I am exercising my contractual rights to buyout the lease. I also confirm the purchase option fee did not exceed \$300 (excluding WI and KS)

Payoff Authorization utilizes the e-signature capture in RPM. This form is hyperlinked as a stored document for the dealer's reference. Once the hyperlink is open, a copy can be printed for the Lessee.